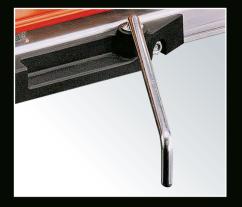

QUICK START SYSTEM The carriage is provided with springs that makes the handle always ready to cut.

CARRIAGE

The carriage in aluminium is equipped with two ball-bearings for a perfect sliding and top precision.