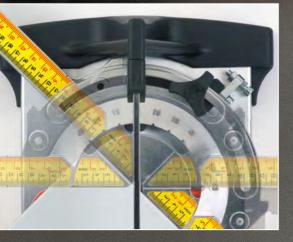

## STRAIGHT CUTS

Goniometric square in "90°" position for a direct reading of the measurement for straight cuts (Black lower scale).

**GONIOMETRIC SQUARE** It can be rotated in all the direction: from -45° to 0 to +45°. Provided with double metric scale for the direct reading of the measurement of straight and diagonal cuts.