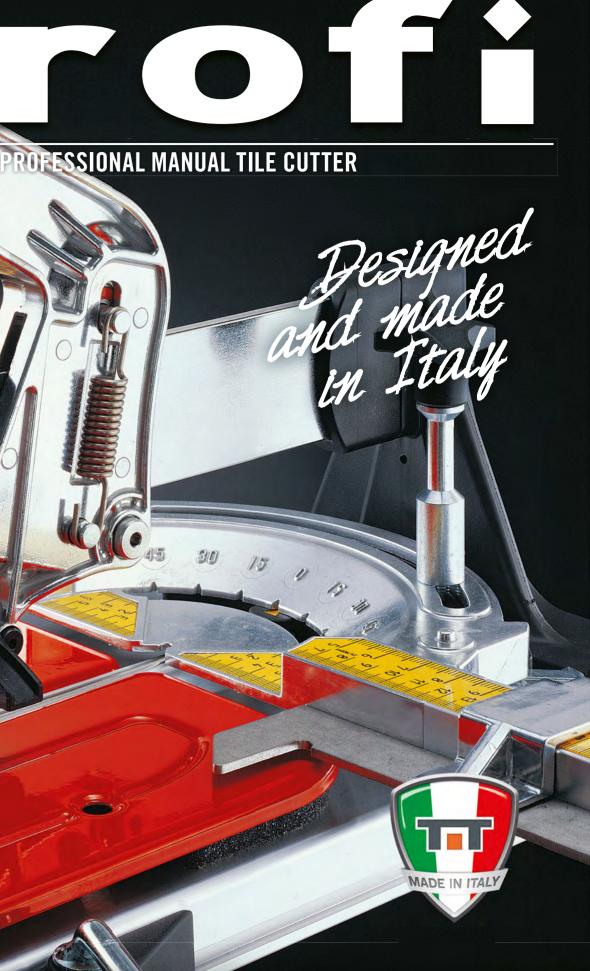

## STRAIGHT CUTS

Goniometric square in "90°" position for a direct reading of the measurement for straight cuts (Black lower scale).

**GONIOMETRIC SQUARE** It can be rotated in all the direction: from -45° to 0 to +45°. Provided with double metric scale for the direct reading of the measurement of straight and diagonal cuts.

### DIAGONAL CUTS

Goniometric square in "45°" position for a direct reading of the measurement for diagonal cuts (Red upper scale).