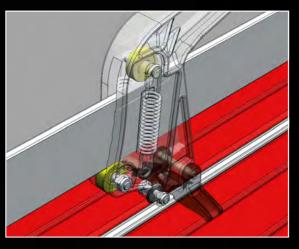

QUICK START SYSTEM The carriage is provided with springs that makes the handle always ready to cut.

CARRIAGE

The carriage in aluminium is equipped with two ball-bearings for a perfect sliding and top precision.

# PUSHING CUTTING SYSTEM

WORKING TABLE In shaped and cushioned steel with cutting line in steinless steel.