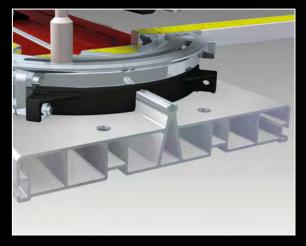

### STRUCTURE

Strong body made in aluminium draw-plate to get rigidity and lightness at the same time.

### ADJUSTABLE SUPPORT FOR MULTI-CUTS