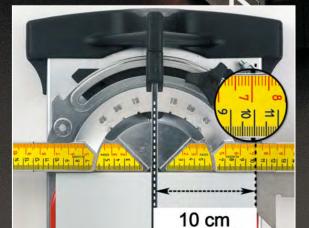

### DIAGONAL CUTS

Goniometric square in "45°" position for a direct reading of the measurement for diagonal cuts (Red upper scale).