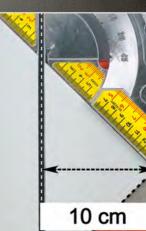

## STRAIGHT CUTS

Goniometric square in "90°" position for a direct reading of the measurement for straight cuts (Black lower scale).

**GONIOMETRIC SQUARE** It can be rotated in all the direction: from -45° to 0 to +45°. Provided with double metric scale for the direct reading of the measurement of straight and diagonal cuts.

### DIAGONAL CUTS

Goniometric square in "45°" position for a direct reading of the measurement for diagonal cuts (Red upper scale).