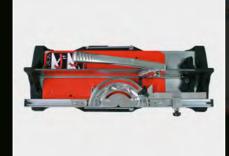

### STRUCTURE

Strong body made in aluminium draw-plate to get rigidity and lightness at the same time.