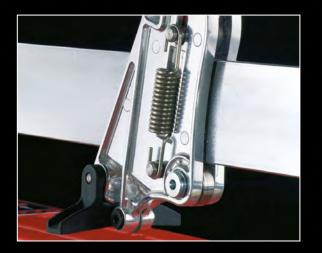

QUICK START SYSTEM The carriage is provided with springs that makes the handle always ready to cut.

CARRIAGE

The carriage in aluminium is equipped with two ball-bearings for a perfect sliding and top precision.